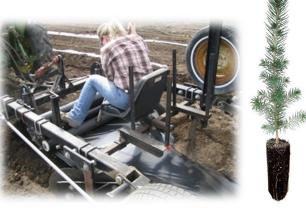

## **Equipment Information**

- ⇒ Tree Planter (1 unit available)
  - ⇒ Hydraulic-operated coulter disc creates furrow, soil must be well tilled for best results
  - ⇒ Seats 2 people for planting
  - ⇒ Can be pulled behind tractor or 4-wheel drive truck
  - ⇒ Ball hitch (supplied)
- ⇒ Mulch Applicator (3 units available)
  - ⇒ Pull-type, clevis-pin hitch (you must provide receiver with ball removed)
  - ⇒ Requires 50hp+ tractor with hydraulic hook-up capability