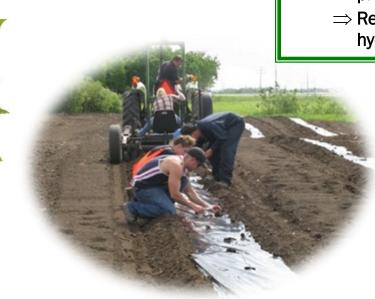

## **Tree Planting Equipment Rental**

The Assiniboine Watershed Stewardship Association is pleased to announce that it rents tree planting equipment & supplies. We have one tree planter and three plastic mulch applicators available for rental on a first-come-first-served basis.

## **Equipment Information**

- ⇒ Tree Planter (1 unit available)
  - ⇒ Hydraulic-operated coulter disc creates furrow, soil must be well tilled for best results
  - ⇒ Seats 2 people for planting
  - ⇒ Can be pulled behind tractor or 4-wheel drive truck
  - ⇒ Ball hitch (supplied)
- ⇒ Mulch Applicator (3 units available)
  - ⇒ Pull-type, clevis-pin hitch (you must provide receiver with ball removed)
  - ⇒ Requires 50hp+ tractor with hydraulic hook-up capability