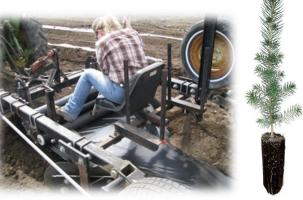

## **Equipment Information**

- ⇒ Tree Planter (1 unit available)
  - ⇒ Hydraulic-operated coulter disc creates furrow, soil must be well tilled for best results
  - ⇒ Seats 2 people for planting
  - ⇒ Can be pulled behind tractor or 4-wheel drive truck
  - ⇒ Ball hitch (supplied)
- ⇒ Mulch Applicator (3 units available)
  - ⇒ Pull-type, clevis-pin hitch (you must provide receiver with ball removed)
  - ⇒ Requires 50hp+ tractor with hydraulic hook-up capability