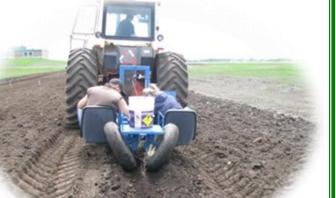

## **Equipment Information**

- ⇒ Tree Planter (1 unit available)
  - ⇒ Hydraulic-operated coulter disc creates furrow, soil must be well tilled for best results
  - ⇒ Seats 2 people for planting
  - ⇒ Can be pulled behind tractor or 4-wheel drive truck
  - ⇒ Ball hitch (supplied)
- ⇒ Mulch Applicator (3 units available)
  - ⇒ Pull-type, clevis-pin hitch (you must provide receiver with ball removed)
  - ⇒ Requires 50hp+ tractor with hydraulic hook-up capability